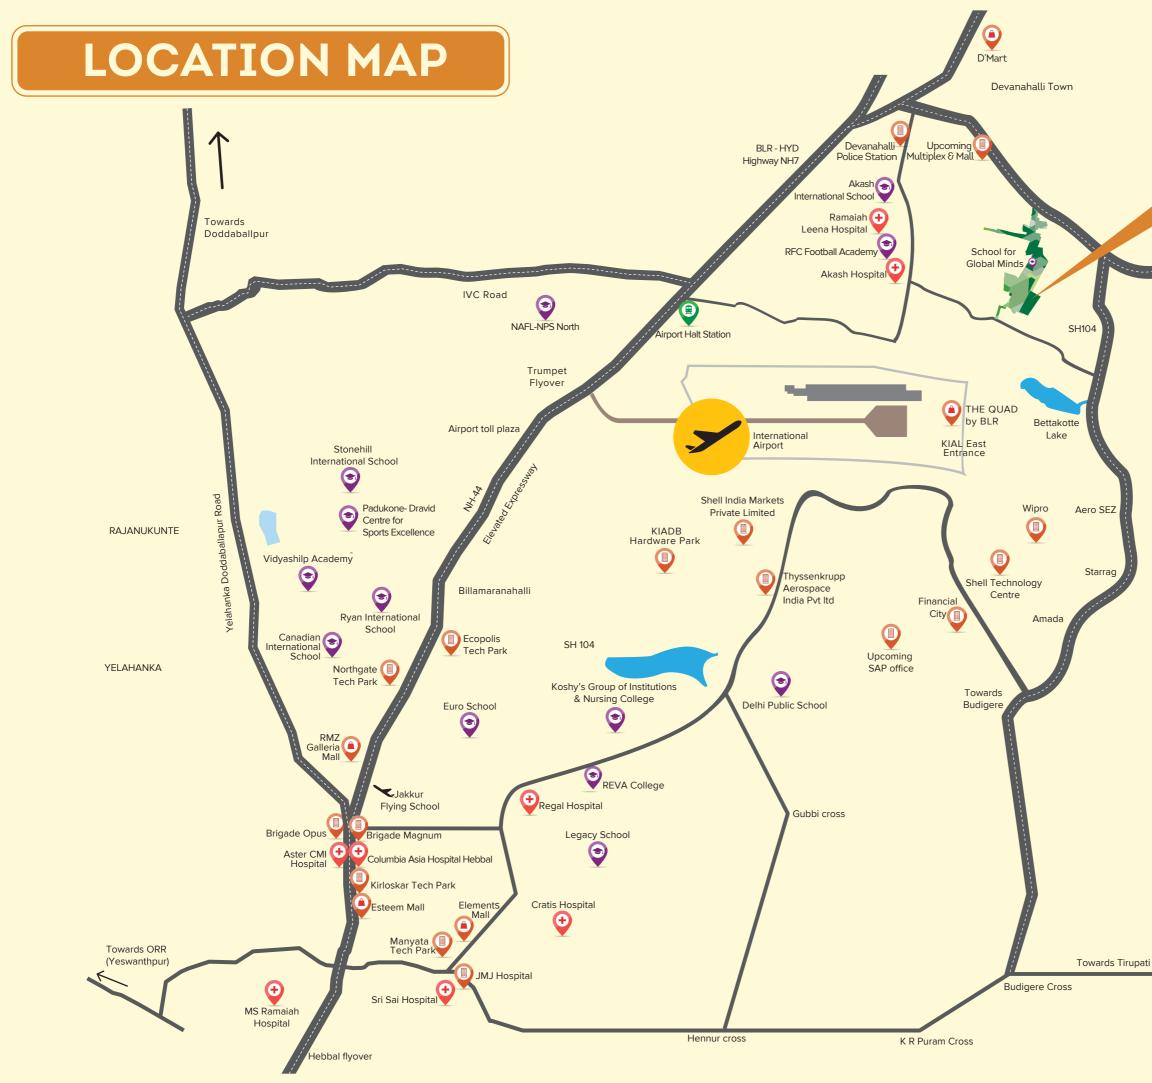

# A world of possibilities is a short drive away.

Educate, empower and enable your loved ones to pursue their dreams, with the right opportunities at the right institute. And that too, close to home.

# **One step closer** to wellness.

Whether it's a routine check-up or an emergency, rest assured that the absolute best of healthcare is a short drive away.

**DRISHTI EYE CARE** 

REGAL

HOSPITAL

### WITHIN 10 MINUTES -

**MEDICAL CENTRE AKASH HOSPITAL** (Brigade Orchards)

**MANASA HOSPITAL** 

WITHIN 30-45 MINUTES

**MANIPAL** HOSPITAL

RAMAIAH HOSPITAL

## WORK FROM CLOSE TO HOME

Business opportunities lie just around the corner, with the **KIADB** premises next door. **Brigade Orchards is** also a quick drive away from hardware manufacturing, biotech companies, pharma offices, textile businesses, and aerospace companies, so you can go wherever your work takes you.